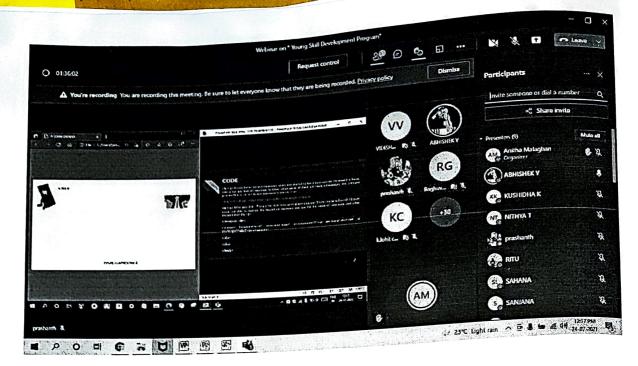

# **Workshop / Training Participants**

```
Institution Name
ACS College of Engineering, Karnataka
Foss
HTML
Date
July 1, 2021
Participants Count
```

24

Organiser DR. SENTHILKUMARAN T

| #  | First Name       | Last Name    |
|----|------------------|--------------|
| 1  | AADHARSHINI      | PRASANNA     |
| 2  | BHARGAVI.G.      | HEGDE        |
| 3  | BINDUSHREE       | K            |
| 4  | AMIRDHINI        | BARADHARAJAN |
| 5  | K.LOHIT CHANDHER | KASIRAMAN    |
| 6  | KISHORE          | Р            |
| 7  | KRUTHIK          | RAJ          |
| 8  | LAVANYA          | М            |
| 9  | PRADHIKSHAA      | PREMKUMAR    |
| 10 | PRADYUMNA        | K            |
| 11 | PRIYA            | А            |
| 12 | RAGHUVEER        | GV           |
| 13 | S                | ABHINAV      |
| 14 | SANVI            | S            |
| 15 | SIDRAH           | ANWAR        |
| 16 | SIDDHANT         | BIRADAR      |
| 17 | SARVESH          | CHALAGERI    |
| 18 | SIDDHANT         | CHACHADI     |
| 19 | SWAROOP          | JOSHI        |
| 20 | VIDISHA          | VENKATESH    |
| 21 | VIHAAN           | VENKATESH    |
| 22 | VIVEK N          | NAGARAJ      |
| 23 | PREETHAM         | Н            |
| 24 | NALINA           | GANESHAN     |