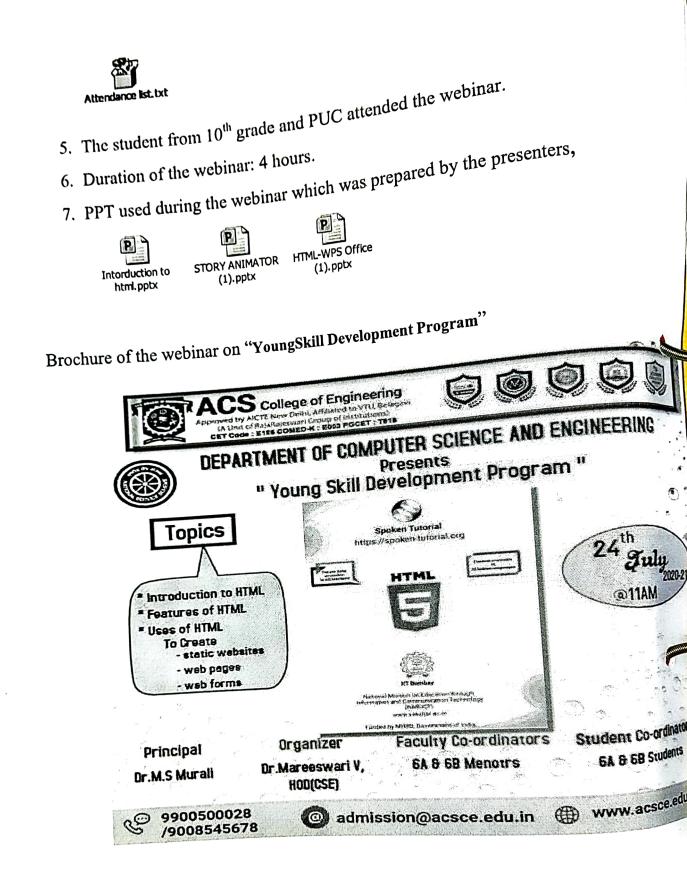

T PROGRAM"

### DATE: 24-07-2021

The Department of CSE, ACSCE organized Webinar for 10<sup>th</sup> and PU students of ACS College on Young Skill Development Program during the Covid -19 lockdown period on 24-07-2021. The detailed report of webinar is as follows.

## **Presenters:**

- 1. Prashanth B H(1AH18CS063)
- 2. Abhishek Y(1AH18CS002)
- 3. Sanjana(1AH18CS083)
- 4. Rithu Shyam(1AH18CS074)

- 5. Sahana L (1AH18CS081)
- 6. Syamili(1AH18CS101)
- 7. Nithya(1AH18CS059)
- 8. Kushida K(1AH18CS049)
- 1. Registration start Date: 23-07-2021

Last Date for registration: 24-07-2021

- 2. The registration link and poster for the event was shared officially among the groups and mailed to the registered members
- 3. The Total Number of Registrations: 63



4. The Total Number of Participants: 62





- 1. Name and contact info. phone, email, city, state
- 2. Objectives

RITU L

1 P O H

- 3. Educational Qualifications
- High school graduates can mention their 10<sup>th</sup> and 12<sup>th</sup> class details. 4. Achlevements/ Awards
- Won in any tournament, or excelled in a particular subject.
- 5. Skills Coding, creating websites using HTML, etc.

6 n U M

Pg

× 45

Looing, creating websites using HTML, etc.



SAN

d.

•

|       | SANJANA                     |
|-------|-----------------------------|
|       | Syarell                     |
| 14    | * Attendes (18)             |
| NA 8. | Apdharshini (Guest<br>Guest |

A AMIRDHINI

BHARGAVL G HEGDE

23°C Light min 🔿 💁 🖥 😹 🕫 📶 11-15-144

8

2

Q.

C: 3

民人

 $\Omega = 0_{s}$ 

R &

# Snapshot of ongoing webinar











## Regis